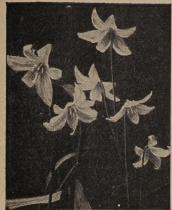

9089 Dog's Tooth Violet Erythronium. Beautiful little plants. 6 to 7 in. high; bloom in early April. Fine for shady places. Always admired. 3 for 25¢; 12 for 75¢; 100 for \$5.25.

8632 Regal Lily
Most beautiful, easily grown hardy Lily.
Sweet scented. Blooms in July. 3 to 5 ft.
Special Blooming Size Bulbs. 3 for 25¢;
7 for 50¢; 15 for \$1.00; 100 for \$6.50.